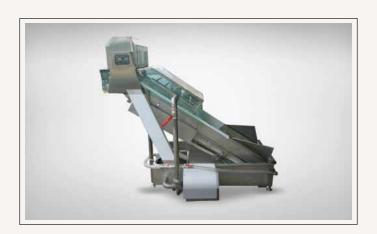

## **Pre Washer**

Model No.: WA 305

Giantwell Machinery Company Ltd.-Taiwan

This Pre Washer Operates with the Continuous type washer. It helps in Dislodging Dirt on the Vegetables before it comes to the Next Stage of Washing. High Pressure Water sprays was used at this Stage

- 1765(L)x1000(W)x1640(H)(mm)
- 1HP/415V Water Pump......1
- 1/4HP/415V Motor with reducer
- 1HP..Blower
- Capacity: 500-700Kg/1Hr

- This machine is used for Pre washing the vegetables before going into WA 306
- It has high water pressure mechanism for dislodging mud, soil and other dirt particles.
- The Machine is designed with special Conveyor belt and a set of very powerful water nozzles with a Pump and a Motor.
- The Machine Discharges the product in the main washer WA 306 in functional quantities for a spectacular cleaning process.
- There is an Air Blower on the conveyor near the discharge for efficient transfer.
- There are powerful nozzles at the base of the conveyor for strong agitation.